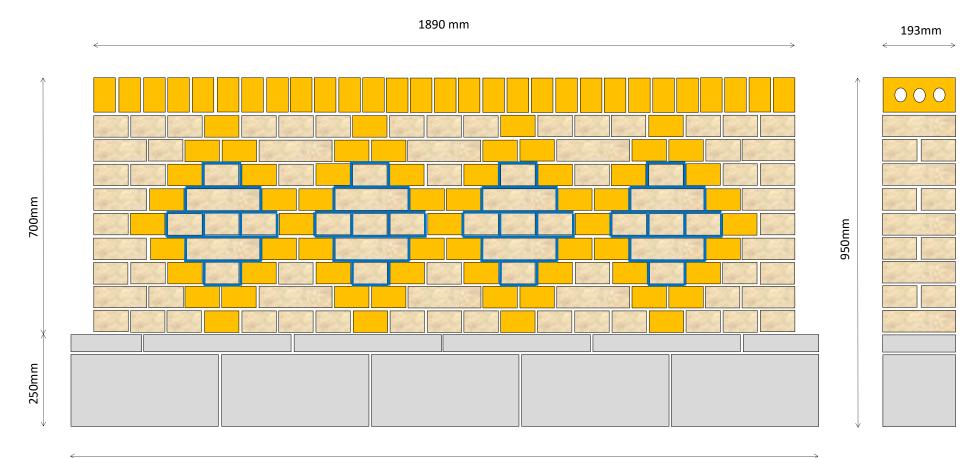

| 2023 BC skills competition      | Materials needed: |                               | Specifications:                                                 |
|---------------------------------|-------------------|-------------------------------|-----------------------------------------------------------------|
| Proposed post secondary project | 5                 | 190 x 190 x 390 mm CMU        | - Head and bed joints 10 mm average to match project dimensions |
| Designed by: Ira Maheu          | 5                 | 40mm concrete slab            | - Level, Plumb, Aligned and properly gauged .                   |
| January 25, 2023                | 144               | 90 x 193 x 57 mm Brick        | - Raked joints indicated by blue line ——                        |
|                                 | 60                | 90 x 193 x 57 mm Accent Brick |                                                                 |
|                                 |                   | Type S or K Mortar            |                                                                 |